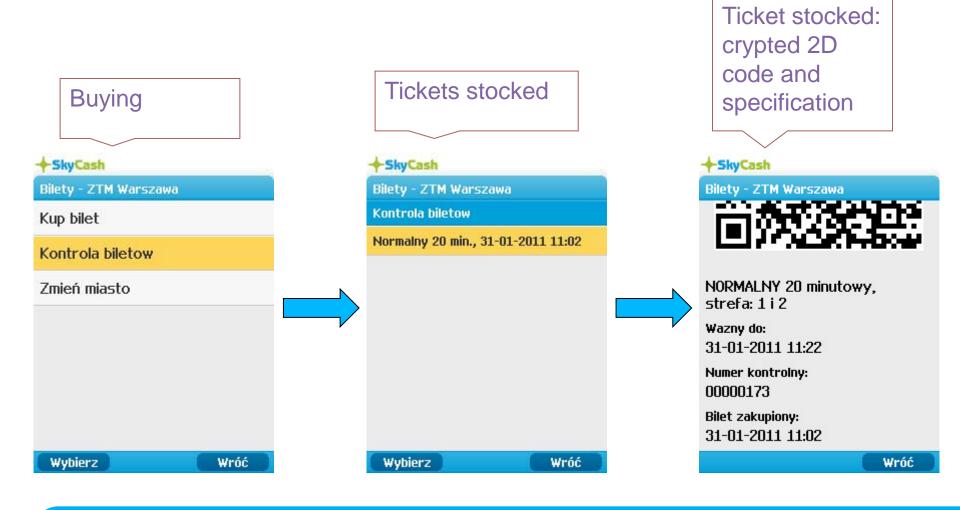

### **PUBLIC TRANSPORT TICKETING NOW**

- Complex tarification based on itineraries integrated within SkyCash
- All commercial and legal discounts available
- Possible clinet- server communication with existing services (e.g. reservations, online modules etc.)
- Online control process based od 2D codes

### **Ticket purchasing process:**

- purchasing process
- control process (terminal and non-terminal control)

the control, customer claim and invoicing process