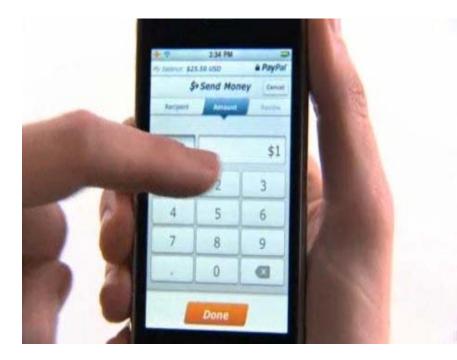

#### **MOBILE TICKETING**

Advanced PT Ticketing (e.g. Skycash) - SkyCash is independent of the telecommunication operator universal system of mobile payments, providing the simplicity and speed of transfer to the highest safety standards. SkyCash works on any GSM network and on any phone with Internet access.

### **PUBLIC TRANSPORT TICKETING NOW**

- Complex tarification based on itineraries integrated within SkyCash
- All commercial and legal discounts available
- Possible clinet- server communication with existing services (e.g. reservations, online modules etc.)
- Online control process based od 2D codes

### **Ticket purchasing process:**

- purchasing process
- control process (terminal and non-terminal control)