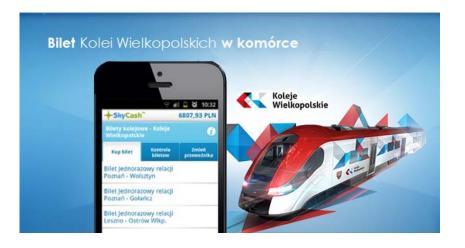

### **MOBILE TICKETING IN POZNAŃ - HISTORY**

- Poznań Precursor of using of mobile phones for public transport ticketing (SMS system) - 2002
- Mobile sales system MOBILET February 2008
- mPay, SkyCash, Call Pay 2009

#### **MOBILE TICKETING**

Advanced PT Ticketing (e.g. Skycash) - SkyCash is independent of the telecommunication operator universal system of mobile payments, providing the simplicity and speed of transfer to the highest safety standards. SkyCash works on any GSM network and on any phone with Internet access.

#### **PUBLIC TRANSPORT TICKETING NOW**

- 50 cities covering the population of 19 mln inhabitants
- Railway ticketing implemented
- 3 railway companies