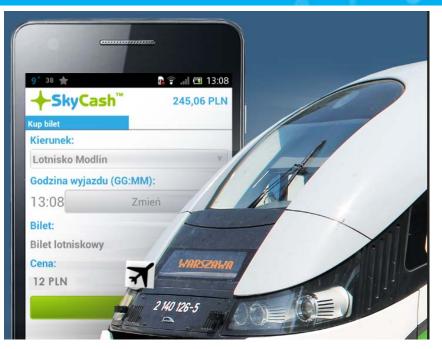

#### **MOBILE TICKETING**

Advanced PT Ticketing (e.g. Skycash) - SkyCash is independent of the telecommunication operator universal system of mobile payments, providing the simplicity and speed of transfer to the highest safety standards. SkyCash works on any GSM network and on any phone with Internet access.

#### **MOBILE SERVICES**

The most popular functionalities available with SkyCash:

- public transport ticketing
- railway ticketing
- parking zones fees
- GSM top-ups
- cinema tickets

complete integration with sales and reporting systems including